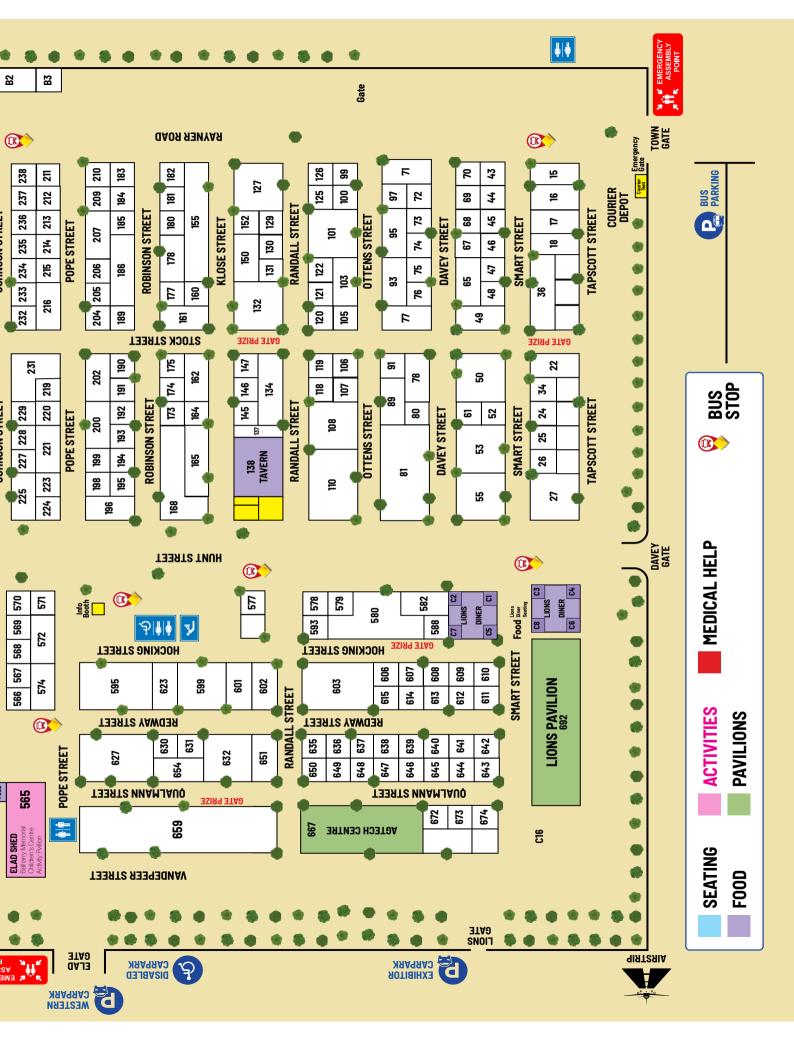

## MEDICAL

SA Ambulance located at Site B, Rayner Road. Assortment of bandaids, sunscreen, paracetamol etc for sale from the

**Chemist on site 321** 

There is a detailed site map, complete with exhibitor guide in the middle of this program. Information is also available on site at the Info Booth, corner of Hurst and Pope Streets

# PARCEL

Leave your courier tickets at the Office or the Info Booth and pick up your goods from our depot on the way home. Located near Town Gate

#### Saturday

8.00am to 5.00pm

**Secretary's Office** 08 8766 2075

Travel free around Bus Stops marked on the centre of the program