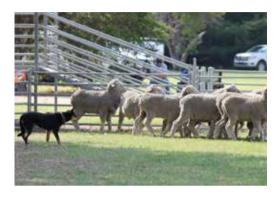

#### 2024 Coprice South Australian Yard dog Championship

This Year "Kelpie Korner" and the South East Field Days are again hosting the South Australian Yard Dog State Championship.

"Kelpie Korner" in the north western corner of Yakka Park is where all the action will take place. Top dogs and stockmen/women from South Australia and interstate will converge on the venue to compete for lucrative prize money, trophies & the honour of being crowned the 2024 Coprice South Australian Yard Dog Champion.

Dogs, their handlers and support teams will travel to Lucindale to contest the following classes, Encourage, Maiden, Novice, Novice Championship, Improver, Open & State Championship.

Last year's State Champion Handler Josh Latty will be back to defend the title as well as previous championship winners Lyndon Cooper, Geoff McDougall & Lucindale's own Rex Hocking.

There will be puppies on display in the "Puppy Pound" which are always a hit with the kids.

The first events kick off on Thursday 14th March being Maiden class on course 2 & the Improver and Novice Championship Classes on course 1. The first rounds of the Open class & the Novice classes are programmed for Friday & the State Championship will be finalised on Saturday. Saturday will also see the Encourage class that attracts new handlers to trialling and is very popular with their supporters and the public.