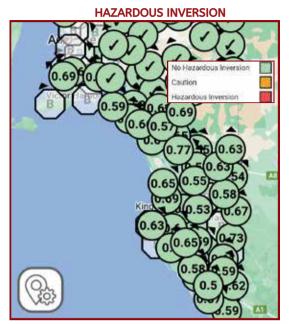

**FIRE DANGER** 

AG-WEATHER YOU CAN TRUST

MORE SPRAYABLE HOURS

COVERING 50% OF ARABLE SA

"The Mesonet has been a game changer. We can see trends and changes and make discissions on 'go / no-go' and that is priceless" **Graeme J.** 