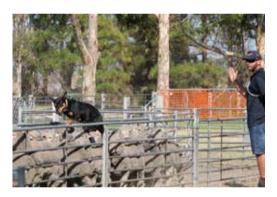

#### 2024 Coprice South Australian Yard dog Championship

This Year "Kelpie Korner" and the South East Field Days are again hosting the South Australian Yard Dog State Championship.

"Kelpie Korner" in the north western corner of Yakka Park is where all the action will take place. Top dogs and stockmen/women from South Australia and interstate will converge on the venue to compete for lucrative prize money, trophies & the honour of being crowned the 2024 Coprice South Australian Yard Dog Champion.

Dogs, their handlers and support teams will travel to Lucindale to contest the following classes, Encourage, Maiden, Novice, Novice Championship, Improver, Open & State Championship.

Last year's State Champion Handler Josh Latty will be back to defend the title as well as previous championship winners Lyndon Cooper, Geoff McDougall & Lucindale's own Rex Hocking.

There will be puppies on display in the "Puppy Pound" which are always a hit with the kids.

The first events kick off on Thursday 14th March being Maiden class on course 2 & the Improver and Novice Championship Classes on course 1. The first rounds of the Open class & the Novice classes are programmed for Friday & the State Championship will be finalised on Saturday. Saturday will also see the Encourage class that attracts new handlers to trialling and is very popular with their supporters and the public.