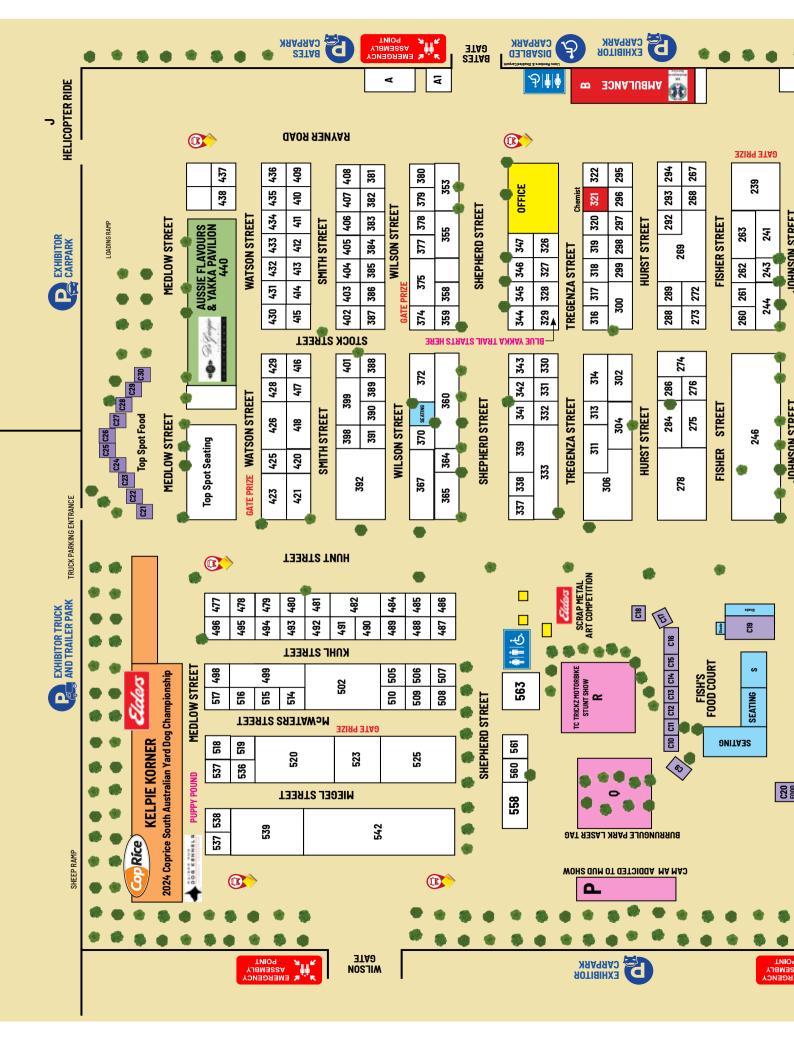

Fuel Tank Manufacturing
- Fuel skids
- Line boring and bore welding
- General engineering
- Machining and repairs

Naracoorte SA 5271

**Ph:** 08 87623391 **M:** 0438297076

### **PIRSA** pavillion

#### Visit PIRSA at site 269, Fisher St

The Department of Primary Industries and Regions (PIRSA) staff along with other agencies and exhibitors will be on hand to answer your questions about biosecurity, soil management, farming practices, livestock, fishing regulations and more.

#### **PIRSA** exhibitors

- Animal Health, Biosecurity SA
- Fisheries & aquaculture
- SA Drought Hub

#### **External exhibitors**

- SafeWork SA
- Department for Infrastructure & Transport
- Mining & Quarrying OHSC
- DrumMuster

Drop by for a chance to win a hamper filled with local produce valued at \$300.









# SOUTH EAST FIELD

Deposit each coupon in the barrel on the site indicated and you could win that

SCISSORS SUPPLIED AT EACH SITE

**SITE 239** 



#### Naracoorte Toyota

Toyota pack including rain jacket, hat, cooler bag, insulated food flask and first aid kit

| Valued at <b>\$285</b> |
|------------------------|
| Name:                  |
| Address:               |
|                        |
| Phone:                 |
| Email:                 |

SITE 580



Husqvarna 120 mark II Chainsaw

| Valued at <b>\$369</b> |
|------------------------|
| Name:                  |
| Address:               |
|                        |
| Phone:                 |
| Email:                 |

**SITE 659** 





Trailhead camp chair

| Valued at | \$399.95 |
|-----------|----------|
|-----------|-----