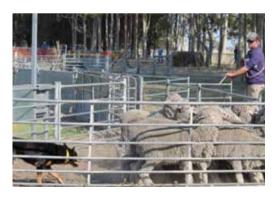

#### 2024 Coprice South Australian Yard dog Championship

This Year "Kelpie Korner" and the South East Field Days are again hosting the South Australian Yard Dog State Championship.

"Kelpie Korner" in the north western corner of Yakka Park is where all the action will take place. Top dogs and stockmen/women from South Australia and interstate will converge on the venue to compete for lucrative prize money, trophies & the honour of being crowned the 2024 Coprice South Australian Yard Dog Champion.

Dogs, their handlers and support teams will travel to Lucindale to contest the following classes, Encourage, Maiden, Novice, Novice Championship, Improver, Open & State Championship.

Last year's State Champion Handler Josh Latty will be back to defend the title as well as previous championship winners Lyndon Cooper, Geoff McDougall & Lucindale's own Rex Hocking.

There will be puppies on display in the "Puppy Pound" which are always a hit with the kids.

The first events kick off on Thursday 14th March being Maiden class on course 2 & the Improver and Novice Championship Classes on course 1. The first rounds of the Open class & the Novice classes are programmed for Friday & the State Championship will be finalised on Saturday. Saturday will also see the Encourage class that attracts new handlers to trialling and is very popular with their supporters and the public.