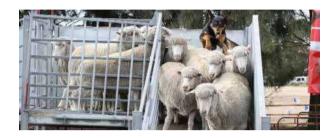

#### 2024 Coprice South Australian Yard dog Championship

This Year "Kelpie Korner" and the South East Field Days are again hosting the South Australian Yard Dog State Championship.

"Kelpie Korner" in the north western corner of Yakka Park is where all the action will take place. Top dogs and stockmen/women from South Australia and interstate will converge on the venue to compete for lucrative prize money, trophies & the honour of being crowned the 2024 Coprice South Australian Yard Dog Champion.

Dogs, their handlers and support teams will travel to Lucindale to contest the following classes, Encourage, Maiden, Novice, Novice Championship, Improver, Open & State Championship.

Last year's State Champion Handler Josh Latty will be back to defend the title as well as previous championship winners Lyndon Cooper, Geoff McDougall & Lucindale's own Rex Hocking.

There will be puppies on display in the "Puppy Pound" which are always a hit with the kids.

The first events kick off on Thursday 14th March being Maiden class on course 2 & the Improver and Novice Championship Classes on course 1. The first rounds of the Open class & the Novice classes are programmed for Friday & the State Championship will be finalised on Saturday. Saturday will also see the Encourage class that attracts new handlers to trialling and is very popular with their supporters and the public.